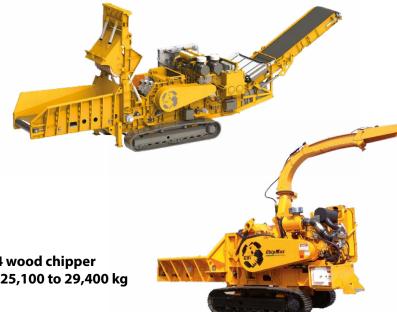

**Chipmax 484 wood chipper** weight from 25,100 to 29,400 kg

Manufacturer of all terrain and crawler cranes.

AC 2.040 - 4.110-1

Lifting capacity class: from 40 to 120 t

Max. radius without extensions: from 35.2 to 60 m