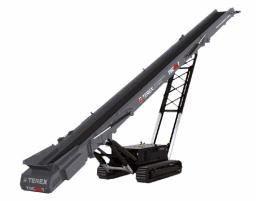

Evoquip offers a comprehensive line of crushing and screening equipment.

Screeners with output potential from 80 to 600 tph

Conveyors max. discharge height from 8 to 14.3 m conveyor length from 11.3 to 22.9 m