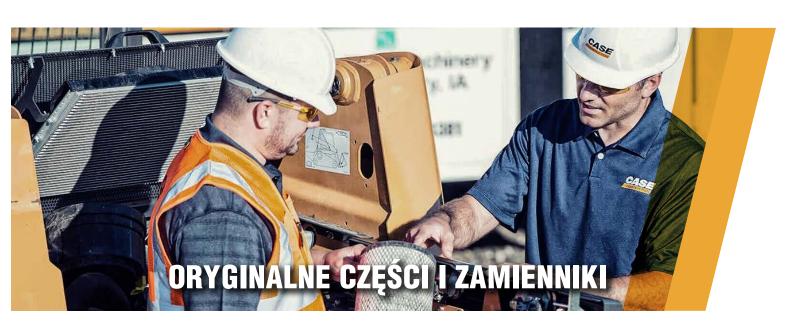

#### EWPA is over 30 years old!

The company was founded in 1989 and initially it operated in rented office space. Currently, the headquarters has an area of over 10,000 m², providing comfortable working conditions for employees and a high standard of customer service. This applies especially to a professional stationary workshop, supported by a mobile service. EWPA has been selling a wide range of machines for the construction, municipal, and agricultural industries from the most recognized manufacturers since the beginning of its activity. It delivers them not only to the Polish market, but also to other European Union members, Iraq, Russia, Ukraine, Belarus, Turkey, and even the South Pole. As part of its after-sales service, it sales spare parts, offers warranty and post-warranty repairs, as well as machine overhauls and rebuilds, and long-term rentals.