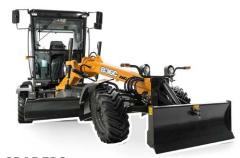

nge of machines for the construction, municipal, and agricultural industries from the most recognized manufacturers since the beginning of its activity. It delivers them not only to the Polish market, but also to other European Union members, Iraq, Russia, Ukraine, Belarus, Turkey, and even the South Pole. As part of its after-sales service, it sales spare parts, offers warranty and post-warranty repairs, as well as machine overhauls and rebuilds, and long-term rentals.



A global manufacturer offering a full range of construction equipment.

#### **BACKHOE LOADERS**

weight from 8 to 8.8 t engine power from 112 to 120 hp





#### **COMPACT LOADERS**

weight from 5.4 to 6.5 t engine power from 60 to 74 hp



#### WHEEL LOADERS

weight from 11.9 to 28.8 t engine power from 144 to 352 hp



#### **GRADERS**

weight from 12.8 to 16.6 t engine power from 138 to 193 hp



#### **D-SERIES MINI EXCAVATORS**

weight from 1.3 to 6.2 t engine power from 11.8 to 61 hp digging depth from 1,860 to 4,200 mm



electric versions





#### **MIDI EXCAVATORS**

weight from 7.9 t to 8.6 t engine power from 35 hp to 55 hp

#### **E-SERIES CRAWLER EXCAVATORS**

weight from 13.9 t to 71 t engine power from 80 hp to 519 hp

MINI LOADERS (SSL & CTL) weight from 2.3 to 4.6 t engine power from 48 to 91 hp



# **MERLO**

The Merlo Group has been a market leader in telehandlers and lifting equipment since 1964.



Panoramic series with a max. lift height of 12 to 18 m with a lifting capacity of up to 5 t



Heavy Duty series with a max. lift height of 8 to 10 m with a lifting capacity of 5 to 12 t