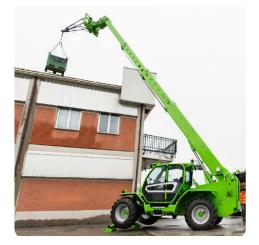

# **MERLO**

The Merlo Group has been a market leader in telehandlers and lifting equipment since 1964.

Panoramic series with a max. lift height of 12 to 18 m with a lifting capacity of up to 5 t

Heavy Duty series with a max. lift height of 8 to 10 m with a lifting capacity of 5 to 12 t