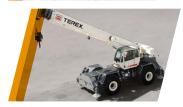

#### AC 6.300-1 - 9.700-1

Lifting capacity class: from 300 to 700 t

Max. radius without extensions: from 60 to 80 m

Max. radius with extension: from 123 to 147 m

A manufacturer of rough terrain cranes.

#### **TRT**

Max. radius without extensions: from 30.1 to 47.0 m

Max. radius with extension: from 38.1 to 64.0 m