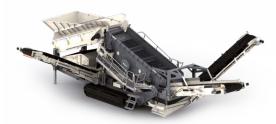

Evoquip offers a comprehensive line of crushing and screening equipment.

Screeners with output potential from 80 to 600 tph

Conveyors max. discharge height from 8 to 14.3 m conveyor length from 11.3 to 22.9 m