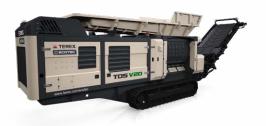

Evoquip offers a comprehensive line of crushing and screening equipment.

Screeners with output potential from 80 to 600 tph

Conveyors max. discharge height from 8 to 14.3 m conveyor length from 11.3 to 22.9 m