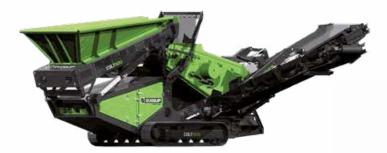

Evoquip offers a comprehensive line of crushing and screening equipment.

Screeners with output potential from 80 to 600 tph

Conveyors max. discharge height from 8 to 14.3 m conveyor length from 11.3 to 22.9 m