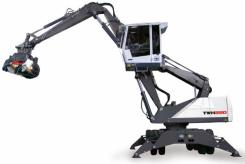

**Articulated loaders** 

Case 721 G, high tip bucket 3,0 m<sup>3</sup>

Case 821 G, 3,4 m<sup>3</sup> / 5 m bucket

Case 921 G, 4,0 m<sup>3</sup> / 7 m bucket

**Handling equipment** 

Terex - Fuchs,16 t

Terex - Fuchs, 21 t