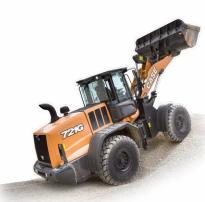

tationary workshop, supported by a mobile service. EWPA has been selling a wide range of machines for the construction, municipal, and agricultural industries from the most recognized manufacturers since the beginning of its activity. It delivers them not only to the Polish market, but also to other European Union members, Iraq, Russia, Ukraine, Belarus, Turkey, and even the South Pole. As part of its after-sales service, it sales spare parts, offers warranty and post-warranty repairs, as well as machine overhauls and rebuilds, and long-term rentals.



A global manufacturer offering a full range of construction equipment.

#### **BACKHOE LOADERS**

weight from 8 to 8.8 t engine power from 112 to 120 hp





#### **COMPACT LOADERS**

weight from 5.4 to 6.5 t engine power from 60 to 74 hp



#### WHEEL LOADERS

weight from 11.9 to 28.8 t engine power from 144 to 352 hp



#### **GRADERS**

weight from 12.8 to 16.6 t engine power from 138 to 193 hp



#### **D-SERIES MINI EXCAVATORS**

weight from 1.3 to 6.2 t engine power from 11.8 to 61 hp digging depth from 1,860 to 4,200 mm



electric versions





#### **MIDI EXCAVATORS**

weight from 7.9 t to 8.6 t engine power from 35 hp to 55 hp

#### **E-SERIES CRAWLER EXCAVATORS**

weight from 13.9 t to 71 t engine power from 80 hp to 519 hp

MINI LOADERS (SSL & CTL) weight from 2.3 to 4.6 t engine power from 48 to 91 hp



# **MERLO**

The Merlo Group has been a market leader in telehandlers and lifting equipment since 1964.



Panoramic series with a max. lift height of 12 to 18 m with a lifting capacity of up to 5 t



Heavy Dut