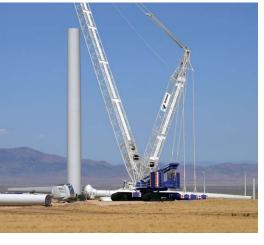

#### CCiLC

Lifting capacity class: from 400 to 3,200 t

#### AC 6.300-1 - 9.700-1

Lifting capacity class: from 300 to 700 t

Max. radius without extensions: from 60 to 80 m

Max. radius with extension: from 123 to 147 m

A manufacturer of rough terrain cranes.