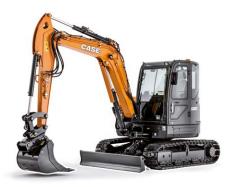

#### **D-SERIES MINI EXCAVATORS**

weight from 1.3 to 6.2 t engine power from 11.8 to 61 hp digging depth from 1,860 to 4,200 mm

electric versions

#### **MIDI EXCAVATORS**

weight from 7.9 t to 8.6 t engine power from 35 hp to 55 hp