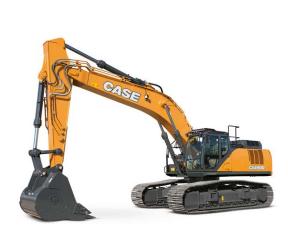

#### **E-SERIES CRAWLER EXCAVATORS**

weight from 13.9 t to 71 t engine power from 80 hp to 519 hp

MINI LOADERS (SSL & CTL) weight from 2.3 to 4.6 t engine power from 48 to 91 hp