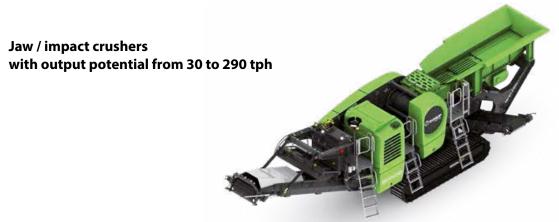

Evoquip offers a comprehensive line of crushing and screening equipment.

Screeners with output potential from 80 to 600 tph

Conveyors max. discharge height from 8 to 14.3 m conveyor length from 11.3 to 22.9 m