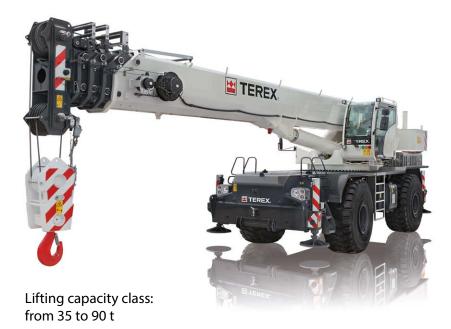

#### AC 6.300-1 - 9.700-1

Lifting capacity class: from 300 to 700 t

Max. radius without extensions: from 60 to 80 m

Max. radius with extension: from 123 to 147 m

A manufacturer of rough terrain cranes.

#### **TRT**

Max. radius without extensions: from 30.1 to 47.0 m

Max. radius with extension: from 38.1 to 64.0 m