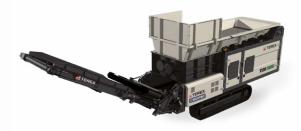

Evoquip offers a comprehensive line of crushing and screening equipment.

Screeners with output potential from 80 to 600 tph

Conveyors max. discharge height from 8 to 14.3 m conveyor length from 11.3 to 22.9 m