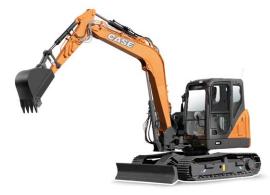

#### **D-SERIES MINI EXCAVATORS**

weight from 1.3 to 6.2 t engine power from 11.8 to 61 hp digging depth from 1,860 to 4,200 mm

electric versions

#### **MIDI EXCAVATORS**

weight from 7.9 t to 8.6 t engine power from 35 hp to 55 hp