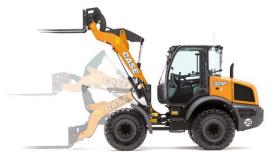

#### **COMPACT LOADERS**

weight from 5.4 to 6.5 t engine power from 60 to 74 hp