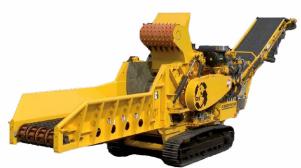

The manufacturer offers a wide range of products for shredding and segregation.

**Shredders** slow speed | medium speed | high speed

2-fraction | 3-fraction drum screens

**Vibrating screens** 

**Material handlers** weight from 14 to 36 t