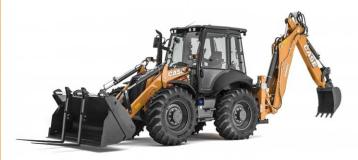

#### **BACKHOE LOADERS**

weight from 8 to 8.8 t engine power from 112 to 120 hp