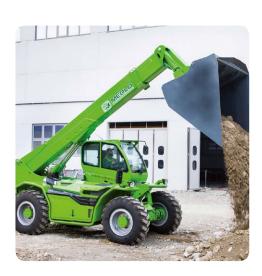

# **MERLO**

The Merlo Group has been a market leader in telehandlers and lifting equipment since 1964.

Panoramic series with a max. lift height of 12 to 18 m with a lifting capacity of up to 5 t

Heavy Duty series with a max. lift height of 8 to 10 m with a lifting capacity of 5 to 12 t