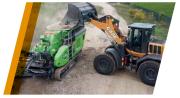

**Articulated loaders** 

Case 721 G, high tip bucket 3,0 m<sup>3</sup>

Case 821 G, 3,4 m<sup>3</sup> / 5 m bucket

Case 921 G, 4,0 m<sup>3</sup> / 7 m bucket

**Handling equipment** 

Terex - Fuchs,16 t

Terex - Fuchs, 21 t