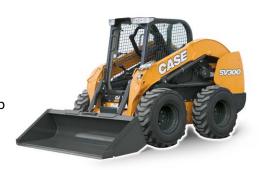

#### **E-SERIES CRAWLER EXCAVATORS**

weight from 13.9 t to 71 t engine power from 80 hp to 519 hp

MINI LOADERS (SSL & CTL) weight from 2.3 to 4.6 t engine power from 48 to 91 hp