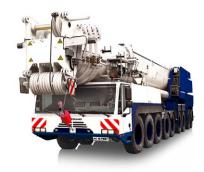

**Chipmax 484 wood chipper** weight from 25,100 to 29,400 kg

Manufacturer of all terrain and crawler cranes.

AC 2.040 - 4.110-1

Lifting capacity class: from 40 to 120 t

Max. radius without extensions: from 35.2 to 60 m

Max. radius with extension: from 47 to 96 m

#### AC 5.120-1 - 5.250-1

Lifting capacity class: from 120 to 250 t

Max. radius without extensions: from 60 to 70 m

Max. radius with extension: from 96 to 111 m