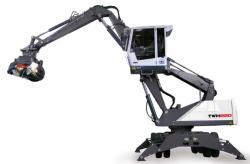

**Articulated loaders** 

Case 721 G, high tip bucket 3,0 m<sup>3</sup>

Case 821 G, 3,4 m<sup>3</sup> / 5 m bucket

Case 921 G, 4,0 m<sup>3</sup> / 7 m bucket

**Handling equipment** 

Terex - Fuchs,16 t

Terex - Fuchs, 21 t