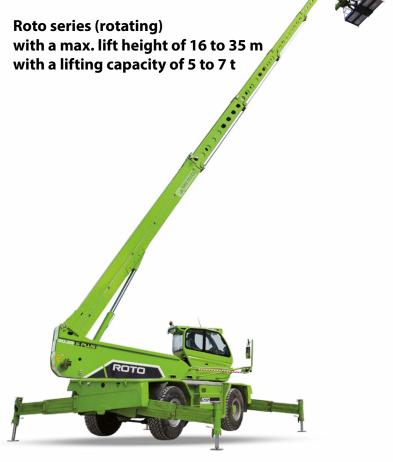

# **MERLO**

The Merlo Group has been a market leader in telehandlers and lifting equipment since 1964.

Panoramic series with a max. lift height of 12 to 18 m with a lifting capacity of up to 5 t

Heavy Duty series with a max. lift height of 8 to 10 m with a lifting capacity of 5 to 12 t