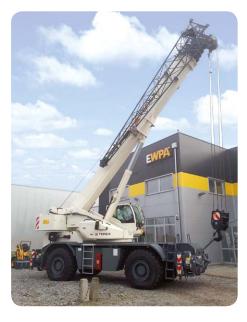

**Chipmax 484 wood chipper** weight from 25,100 to 29,400 kg

Manufacturer of all terrain and crawler cranes.

AC 2.040 - 4.110-1

Lifting capacity class: from 40 to 120 t

Max. radius without extensions: from 35.2 to 60 m

Max. radius with extension: from 47 to 96 m

#### AC 5.120-1 - 5.250-1

Lifting capacity class: from 120 to 250 t

Max. radius without extensions: from 60 to 70 m

Max. radius with extension: from 96 to 111 m

#### AC 6.300-1 - 9.700-1

Lifting capacity class: from 300 to 700 t

Max. radius without extensions: from 60 to 80 m

Max. radius with extension: from 123 to 147 m

A manufacturer of rough terrain cranes.